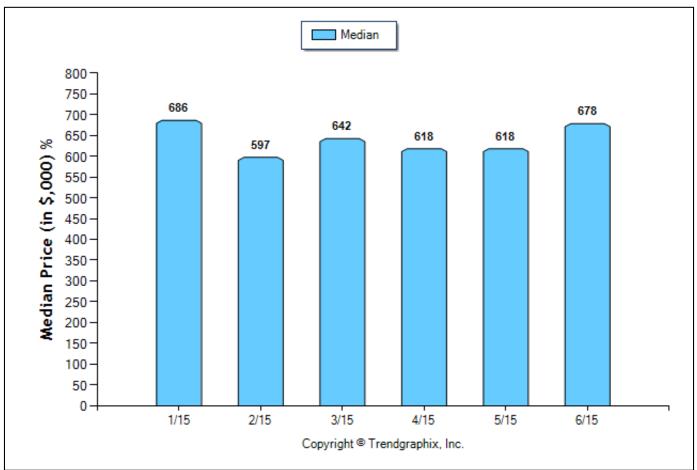

## Median Price of Sold (Jan. 2015 - Jun. 2015)

|        | Curnt vs. Prev Month |         |          | Curnt vs. 6 Months Ago |         |          |
|--------|----------------------|---------|----------|------------------------|---------|----------|
|        | Jun. 15              | May. 15 | % Change | Jun. 15                | Jan. 15 | % Change |
| Median | 678                  | 618     | 9.7% 📥   | 678                    | 686     | -1.2% 🔻  |

| Date                               | 1/15 | 2/15 | 3/15 | 4/15 | 5/15 | 6/15 |
|------------------------------------|------|------|------|------|------|------|
| For Sale                           | 90   | 112  | 111  | 105  | 112  | 129  |
| New Listing                        | 52   | 74   | 79   | 72   | 77   | 83   |
| Sold                               | 37   | 25   | 43   | 57   | 50   | 56   |
| Pended                             | 34   | 29   | 57   | 57   | 55   | 62   |
| Months of Inventory (Closed Sales) | 2.4  | 4.5  | 2.6  | 1.8  | 2.2  | 2.3  |
| Months of Inventory (Pended Sales) | 2.6  | 3.9  | 1.9  | 1.8  | 2    | 2.1  |
| Absorption Rate (Closed Sales) %   | 41.1 | 22.3 | 38.7 | 54.3 | 44.6 | 43.4 |
| Absorption Rate (Pended Sales) %   | 37.8 | 25.9 | 51.4 | 54.3 | 49.1 | 48.1 |
| Avg. Active Price                  | 874  | 857  | 843  | 917  | 882  | 852  |
| Avg. Sold Price                    | 782  | 598  | 710  | 671  | 730  | 746  |
| Avg. Sq. Ft. Price                 | 309  | 317  | 319  | 319  | 321  | 314  |
| Sold/List Diff. %                  | 97   | 98   | 98   | 98   | 98   | 98   |
| Sold/Orig LP Diff. %               | 95   | 97   | 97   | 97   | 97   | 97   |
| Days on Market                     | 81   | 57   | 68   | 74   | 65   | 67   |
| Avg CDOM                           | 0    | 0    | 0    | 0    | 0    | 0    |
| Median                             | 686  | 597  | 642  | 618  | 618  | 678  |