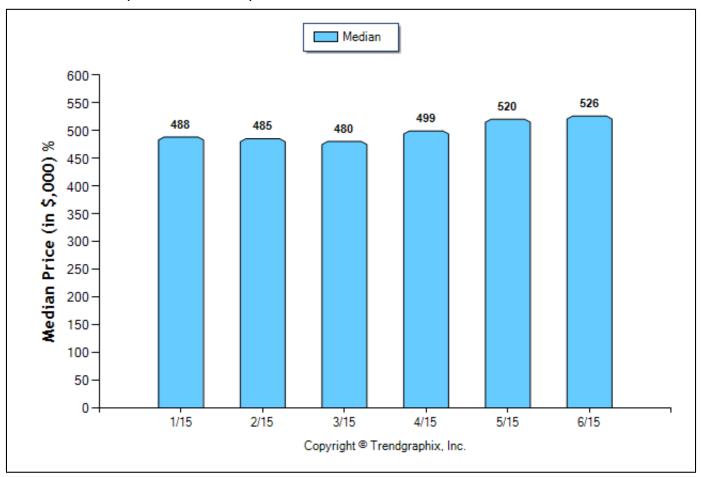

## Prepared for you by: Deborah Kniss

|        |         | Curnt vs. Prev Month |          | Curnt vs. 6 Months Ago |         |          |  |
|--------|---------|----------------------|----------|------------------------|---------|----------|--|
|        | Jun. 15 | May. 15              | % Change | Jun. 15                | Jan. 15 | % Change |  |
| Median | 526     | 520                  | 1.2% 📥   | 526                    | 488     | 7.8% 📥   |  |

| Date                               | 1/15 | 2/15 | 3/15 | 4/15 | 5/15 | 6/15 |
|------------------------------------|------|------|------|------|------|------|
| For Sale                           | 1511 | 1540 | 1574 | 1685 | 1753 | 1843 |
| New Listing                        | 976  | 926  | 1129 | 1208 | 1151 | 1177 |
| Sold                               | 489  | 466  | 729  | 834  | 822  | 894  |
| Pended                             | 571  | 610  | 800  | 933  | 825  | 956  |
| Months of Inventory (Closed Sales) | 3.1  | 3.3  | 2.2  | 2    | 2.1  | 2.1  |
| Months of Inventory (Pended Sales) | 2.6  | 2.5  | 2    | 1.8  | 2.1  | 1.9  |
| Absorption Rate (Closed Sales) %   | 32.4 | 30.3 | 46.3 | 49.5 | 46.9 | 48.5 |
| Absorption Rate (Pended Sales) %   | 37.8 | 39.6 | 50.8 | 55.4 | 47.1 | 51.9 |
| Avg. Active Price                  | 1101 | 1070 | 1151 | 1153 | 1188 | 1172 |
| Avg. Sold Price                    | 598  | 572  | 613  | 602  | 614  | 627  |
| Avg. Sq. Ft. Price                 | 310  | 314  | 317  | 316  | 315  | 320  |
| Sold/List Diff. %                  | 97   | 98   | 98   | 98   | 98   | 98   |
| Sold/Orig LP Diff. %               | 95   | 96   | 96   | 97   | 97   | 97   |
| Days on Market                     | 84   | 77   | 72   | 70   | 66   | 63   |
| Avg CDOM                           | 0    | 0    | 0    | 0    | 0    | 0    |
| Median                             | 488  | 485  | 480  | 499  | 520  | 526  |